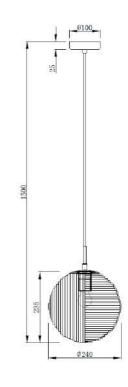

## ID: 130041

| FINISH            | BLACK,FROSTED                          |  |  |  |  |  |  |  |  |
|-------------------|----------------------------------------|--|--|--|--|--|--|--|--|
| MATERIAL          | STEEL,GLASS                            |  |  |  |  |  |  |  |  |
| DIMENSIONS        | DIAM: 240mm x H: 235mm DROP: 1800mm    |  |  |  |  |  |  |  |  |
| LIGHT SOURCE      | 1 x E27 (NOT INCLUDED)                 |  |  |  |  |  |  |  |  |
| WARRANTY          | 1 YEAR                                 |  |  |  |  |  |  |  |  |
| OTHER INFORMATION | CANOPY DIMENSION DIAM: 100mm x H: 25mm |  |  |  |  |  |  |  |  |

## DESCRIPTION

Gerald Pendant in Black Metal Finished with Frosted Glass Shade E27 Diam: 240mm x H:235mm Drop: 1800mm

**Disclaimer:** Product colour may slightly vary due to photographic lighting sources, your monitor settings and other similar factors. For more details, please visit: https://www.aboutspace.net.au/pages/terms-conditions