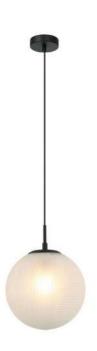

## DESCRIPTION

Gerald Pendant in Black Metal Finished with Frosted Glass Shade E27 Diam: 240mm x H:235mm Drop: 1800mm

**Disclaimer:** Product colour may slightly vary due to photographic lighting sources, your monitor settings and other similar factors. For more details, please visit: https://www.aboutspace.net.au/pages/terms-conditions